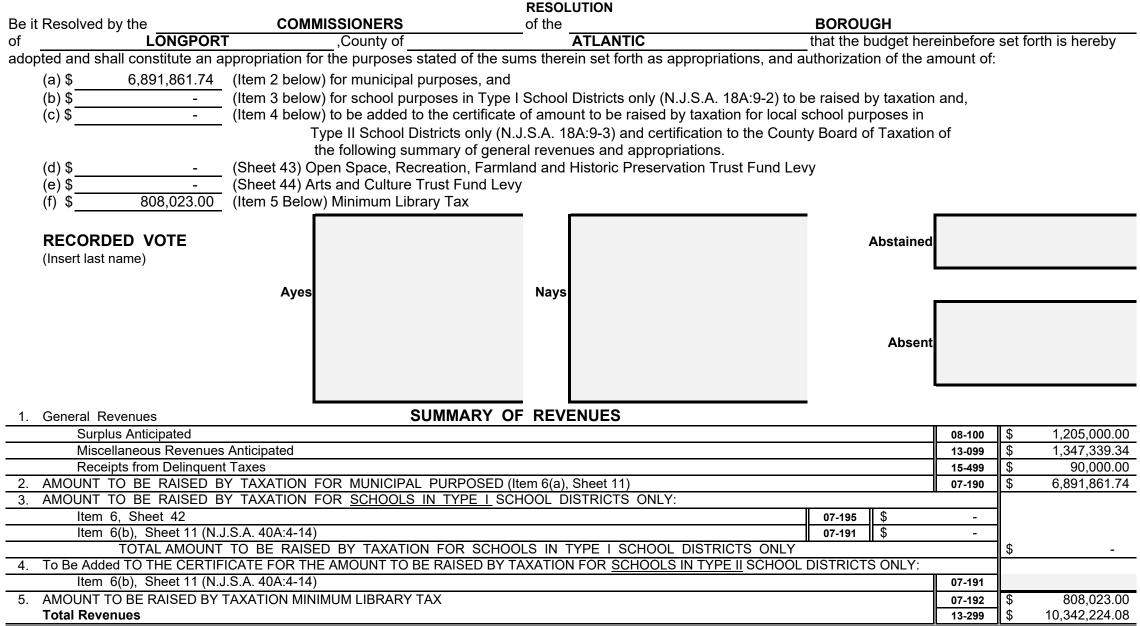

#### Section 1.

| Municipal Budget of the<br>Be it Resolved, that the following s | BOROUGH<br>statements of revenues a | of              | LONGPORT<br>s shall constitute the M |                      | , County of<br>or the year 2023; | ATLANTIC            | for the Fiscal Year 202 |
|-----------------------------------------------------------------|-------------------------------------|-----------------|--------------------------------------|----------------------|----------------------------------|---------------------|-------------------------|
| Be it Further Resolved, that said E                             | Budget be published in th           | e               | The Pre                              | ess of Atlantic City | /                                |                     |                         |
| in the issue of May                                             | <u>4th</u> , 2023                   |                 |                                      |                      |                                  |                     |                         |
| The Governing Body of the                                       | BOROUGH                             | of              | LONGPORT                             | does                 | hereby approve the               | following as the Bu | dget for the year 2023: |
| RECORDED VOTE<br>(Insert Last Name)                             |                                     | LAWLER<br>LEEDS |                                      |                      |                                  | Abstained           |                         |
|                                                                 | Ayes                                | RUSSO           |                                      | Nays                 |                                  | Absent              |                         |
| Notice is hereby given that the Bu                              | dget and Tax Resolution             | was approved b  | y the                                | COMMISSIONE          | RS of the                        | e <u>BC</u>         | DROUGH                  |
| LONGPORT                                                        | , County                            | of <u>ATL</u>   | ANTIC, on                            | April                | <u>19th</u> , 2023.              |                     |                         |
| A Hearing on the Budget and Tax                                 | Resolution will be held a           | t <u>BC</u>     | ROUGH OF LONGPO                      | RT, on _             | May                              | <u> </u>            | 2023 at                 |

4:00PM o'clock P.M. at which time and place objections to said Budget and Tax Resolution for the year 2023 may be presented by taxpayers or other

interested persons.

of

Sheet 2

#### SUMMARY OF CURRENT FUND SECTION OF APPROVED BUDGET

|                                                                             |                  |                                                                 | YEAR 2023     |
|-----------------------------------------------------------------------------|------------------|-----------------------------------------------------------------|---------------|
| General Appropriations For: (Reference to item and sheet number should be o | mitted in ac     | Ivertised budget)                                               | xxxxxxxxxxx   |
| 1. Appropriations within "CAPS" -                                           |                  |                                                                 | xxxxxxxxxxx   |
| (a) Municipal Purposes {(Item H-1, Sheet 19)(N.J.S.A. 40A:4-45.2)}          |                  |                                                                 | 7,091,352.48  |
| 2. Appropriations excluded from "CAPS" -                                    |                  |                                                                 | xxxxxxxxxxx   |
| (a) Municipal Purposes {(Item H-2, Sheet 28)(N.J.S.A. 40A:4-53.3 as ar      | nended)}         |                                                                 | 2,900,871.60  |
| (b) Local District School Purposes in Municipal Budget (Item K, Sheet       | 29)              |                                                                 | -             |
| Total General Appropriations excluded from "CAPS" (Item O,                  | Sheet 29)        |                                                                 | 2,900,871.60  |
| 3. Reserve for Uncollected Taxes (Item M, Sheet 29) Based on Estimated      | 98.25%           | Percent of Tax Collections                                      | 350,000.00    |
|                                                                             |                  | Building Aid Allowance 2023 - \$                                |               |
| 4. Total General Appropriations (Item 9, Sheet 29)                          |                  | for Schools-State Aid 2022 - \$                                 | 10,342,224.08 |
| 5. Less: Anticipated Revenues Other Than Current Property Tax (Item 5, Shee | t 11) (i.e. Surp | lus, Miscellaneous Revenues and Receipts from Delinquent Taxes) | 2,642,339.34  |
| 6. Difference: Amount to be Raised by Taxes for Support of Municipal Budget | (as follows      |                                                                 | xxxxxxxxxxx   |
| (a) Local Tax for Municipal Purposes Including Reserve for U                | ncollected T     | axes (Item 6(a), Sheet 11)                                      | 6,891,861.74  |
| (b) Addition to Local District School Tax (Item 6(b), Sheet 11)             |                  |                                                                 |               |
| (c) Minimum Library Tax                                                     |                  |                                                                 | 808,023.00    |
|                                                                             |                  |                                                                 |               |
|                                                                             |                  |                                                                 |               |
|                                                                             |                  |                                                                 |               |
|                                                                             |                  |                                                                 |               |